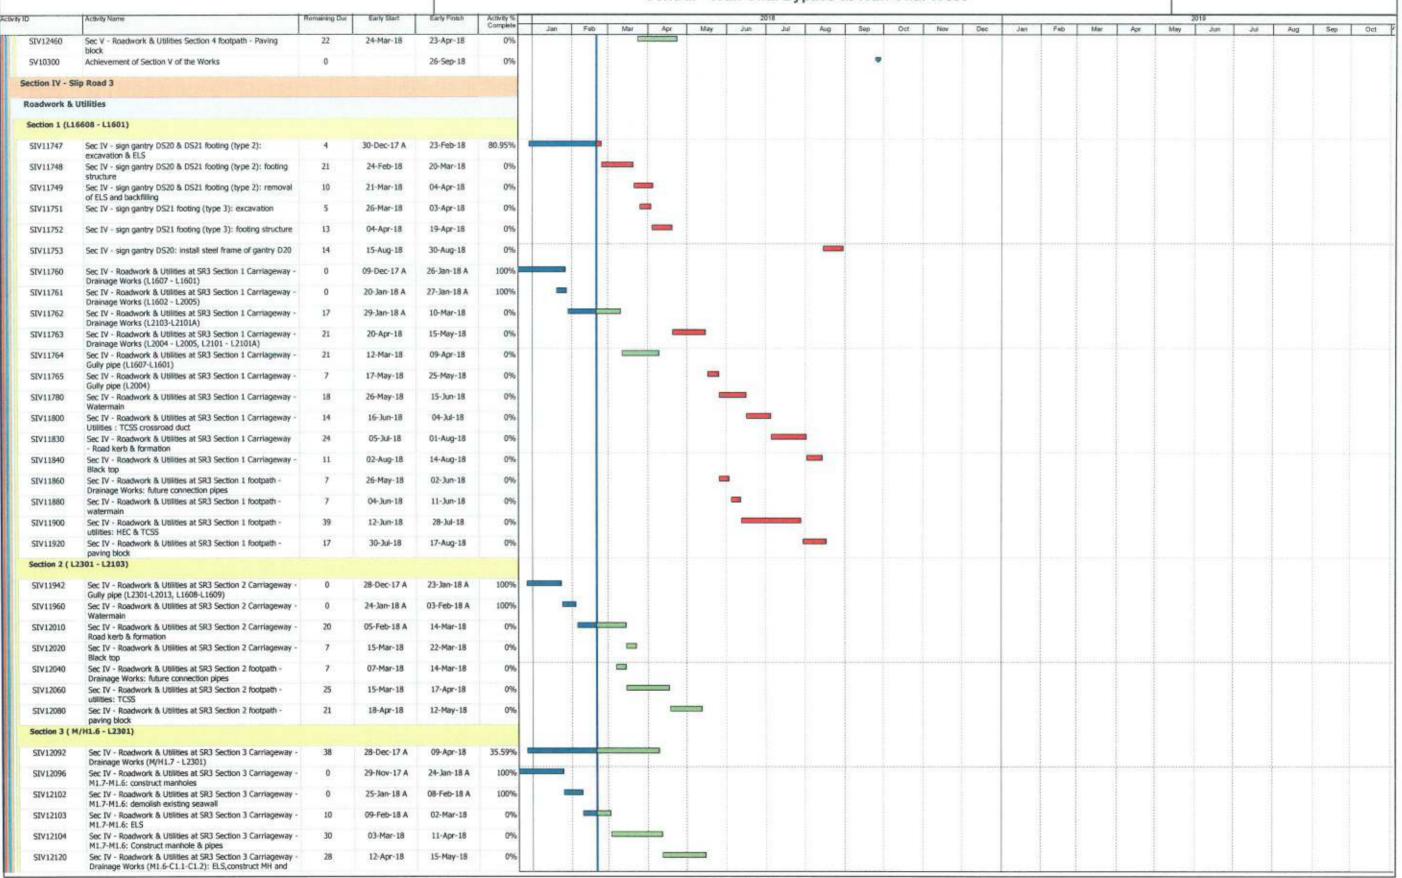

| by by ID     | Activity Name                                                                                  | Remaining Dur        | Early Start     | Early Finish | Arthurby S.            |               |       |              | Centr         | Wan  | D Con<br>Chai I<br>an Cha | Develo<br>ai Byp | opme                                    | nt Ph                                   | ase II | i Wes       | t   |     |         |       |     |             | 20.00       | Pa  | ge:1/7   |     |     |
|--------------|------------------------------------------------------------------------------------------------|----------------------|-----------------|--------------|------------------------|---------------|-------|--------------|---------------|------|---------------------------|------------------|-----------------------------------------|-----------------------------------------|--------|-------------|-----|-----|---------|-------|-----|-------------|-------------|-----|----------|-----|-----|
| 120000       | Revised Works Programme Rev.12.0(DD 20 No                                                      | CALADA CALADA CALADA | -chioarus       | and their    | Activity %<br>Complete | Jan           | Feb   | Mar          | Арг           | May  | Jun 20                    |                  | Aug                                     | Sep                                     | Oct    | Nov         | Dec | Jan | Feb     | Mar   | Apr |             | 2019<br>Jun | Jul | Aug      | Sep | Oct |
|              | nd Milestone Dates                                                                             | vember 20            | 17)             | West of      |                        |               |       |              |               |      |                           |                  |                                         |                                         |        |             |     |     |         |       |     |             | 10          |     |          |     |     |
|              | Norks Completion (Included Not Granted EOT Enti                                                | Hement of T          | he Contractor)  |              |                        |               |       |              |               |      |                           |                  |                                         |                                         |        |             |     |     |         |       |     |             |             |     |          |     |     |
| KD10840      | Completion of Section IIIA                                                                     | n                    | ine contraction | 08-Sep-18*   | 0%                     |               |       |              |               |      |                           |                  |                                         |                                         |        |             |     |     |         |       |     |             |             |     |          |     |     |
| KD10860      | Complection of Section IV                                                                      | 0                    |                 | 30-Aug-18*   | 0%                     |               |       | 1            |               |      |                           |                  |                                         |                                         |        |             |     |     |         |       |     |             |             |     |          |     |     |
| KD10880      | Completion of Section V                                                                        | 0                    |                 | 26-Sep-18*   | 0%                     |               |       |              |               |      |                           |                  |                                         |                                         |        |             |     |     |         |       |     |             |             |     |          |     |     |
| KD11010      | Completion of Section VII                                                                      | 0                    |                 | 14-Sep-18*   | 0%                     |               |       |              |               |      |                           |                  |                                         |                                         |        |             |     |     |         |       |     |             |             |     |          |     |     |
| KD11020      | Completion of Section VIII                                                                     | 0                    |                 | 21-Sep-18*   | 0%                     |               |       |              |               |      |                           |                  |                                         |                                         |        |             | 9   |     |         |       |     |             |             |     |          |     |     |
| KD11040      | Completion of Section IX                                                                       | 0                    |                 | 21-Sep-19*   | 0%                     |               |       |              |               |      |                           |                  |                                         |                                         |        |             |     |     |         |       |     |             |             |     |          |     |     |
| KD11060      | Completion of Section X                                                                        | 0                    |                 | 21-Sep-18*   | 0%                     |               |       |              |               |      |                           |                  |                                         |                                         |        |             |     |     |         |       |     |             |             |     |          | •   |     |
| Planned Sec  | tions of Works Completion                                                                      |                      |                 | Here des     |                        | +             |       |              |               |      |                           |                  |                                         |                                         |        |             |     |     |         |       |     |             |             |     |          |     |     |
| KD10080      | Planned Section IIIA Completion - Road A2,A4, A5                                               | 0                    |                 | 08-Sep-18    | 0%                     |               |       |              |               |      |                           |                  |                                         |                                         |        |             |     |     |         |       |     |             |             |     |          |     |     |
| KD10100      | Planned Section IV Completion - Slip Road 3                                                    | 0                    |                 | 30-Aug-18    | 0%                     |               |       |              |               |      |                           |                  |                                         |                                         |        |             |     |     | 1       |       |     |             |             |     |          |     |     |
| KD10140      | Planned Section V Completion - Remaining At-Grade Road                                         | 0                    |                 | 26-Sep-18    | 0%                     |               |       |              |               |      |                           |                  |                                         |                                         |        |             |     |     |         |       |     |             |             | 1   |          |     |     |
| KD10280      | Planned Section VII Completion - Remainder Works                                               | 0                    |                 | 14-Sep-18    | 0%                     | 1             |       |              |               |      |                           |                  |                                         |                                         |        |             |     |     |         |       |     |             |             |     |          |     |     |
| KD10300      | Planned Section VIII Completion - Landscape Softwork                                           | 0                    |                 | 21-Sep-18    | 0%                     | 1             |       |              |               |      |                           |                  |                                         |                                         |        |             |     |     |         |       |     |             |             |     |          |     |     |
| KD10320      | Planned Section IX Completion - Establishment Works                                            | 0                    |                 | 21-Sep-19    | 0%                     |               |       | 1            |               |      |                           |                  |                                         |                                         |        |             |     |     |         |       |     |             |             |     |          |     |     |
| KD10340      | Planned Section X Completion - Tree Protection &<br>Preservation                               | 0                    |                 | 21-Sep-18    | 0%                     |               |       |              |               |      |                           |                  |                                         | *                                       |        |             |     |     | İ       |       |     |             |             |     |          | •   |     |
|              | d Reclamation Construction                                                                     |                      |                 |              |                        |               |       |              |               |      |                           |                  |                                         |                                         |        |             |     |     |         |       |     |             |             |     |          |     |     |
| Zone CRIII   |                                                                                                |                      |                 |              | 100                    |               |       |              |               |      |                           |                  |                                         |                                         |        |             |     |     |         |       |     |             |             |     |          |     |     |
| Seawall Cons | struction - Zone CRIII                                                                         |                      |                 |              |                        |               |       |              |               |      |                           |                  |                                         |                                         |        |             |     |     |         |       |     |             |             |     |          |     |     |
| Zone CRIII S | eawall- 2nd Stage                                                                              |                      |                 |              |                        |               |       |              |               |      |                           |                  |                                         |                                         |        |             |     | 1   | 1       |       |     |             |             | 1   |          |     |     |
| Seawort 2 S  |                                                                                                |                      |                 |              | aluth)                 |               |       |              |               |      |                           |                  | 8                                       |                                         |        |             |     |     | 1       |       |     |             |             | 3   |          |     |     |
| MAR21371     | Zone CRIII - seawall 2 & 12 - Backfilling remaining portion<br>(type A, geotextile and filter) | 0                    | 19-Jan-18 A     | 27-Jan-18 A  | 100%                   | -             |       |              |               |      |                           |                  | į                                       |                                         |        |             |     | 1   |         |       | 1   |             |             |     |          |     |     |
| Zone D       |                                                                                                |                      |                 |              |                        |               |       |              |               |      |                           |                  |                                         |                                         |        |             |     | 1   |         | i     |     |             | -1          |     |          |     |     |
|              | truction - Zone D                                                                              |                      |                 |              |                        |               |       |              |               |      |                           |                  |                                         |                                         |        |             |     |     |         |       | 1   |             |             |     |          |     |     |
| Seawall 10 & |                                                                                                |                      |                 |              |                        |               |       |              |               |      |                           |                  |                                         |                                         |        |             |     | Ī   |         |       | 1   |             |             |     |          |     |     |
| MAR20630     | Zone D - Seawall 10 & 11: Install remaining seawall block                                      | 14                   | 20-Feb-18*      | 05-Mar-18    | 0%                     |               | F     | -            |               |      |                           |                  |                                         |                                         |        |             |     |     |         |       |     |             |             |     |          |     |     |
| MAR20650     | Zone D - Seawall 10 & 11: Backfill Type A                                                      | 7                    | 06-Mar-18       | 12-Mar-18    | 0%                     |               |       |              |               |      |                           |                  |                                         |                                         |        |             |     |     |         |       |     |             |             |     |          |     |     |
| MAR20670     | Zone D - Seawall 10 & 11: Lay geotextile and filter                                            | 7                    | 13-Mar-18       | 19-Mar-18    | 0%                     |               |       | -            |               |      |                           |                  | *************************************** | *************************************** |        | *********** |     |     |         |       |     | *********** |             |     | WWW.WSZA |     |     |
|              | ection Completion                                                                              |                      |                 |              |                        |               |       |              |               |      |                           |                  |                                         |                                         |        |             |     | i   |         |       | İ   |             |             |     |          |     |     |
| Construction |                                                                                                | PRESENT              |                 |              |                        |               |       |              |               |      |                           |                  | 1                                       |                                         |        |             |     | Ī   |         |       |     |             |             |     |          |     |     |
|              | Road A2, A4 & A5                                                                               |                      |                 |              |                        |               |       |              |               |      |                           |                  |                                         |                                         |        |             |     |     | 1       |       |     |             |             | 1   |          |     |     |
| Roadwork &   | Utilities - Section 1 (L1806 - L1801)                                                          |                      |                 |              |                        |               |       |              |               |      |                           |                  |                                         |                                         |        |             |     |     |         |       |     |             |             |     |          |     |     |
| ata Date:    | Current Milestone                                                                              |                      |                 |              | 930                    |               | 0.500 | (52)         | 4.00          |      |                           |                  |                                         |                                         |        |             |     |     | Date    |       |     | Chec        | ked         |     | Approv   | ed  |     |
| )-Feb-18     | Actual Work Critical Remaining Work Remaining Work Remaining Level of Effort                   |                      |                 |              | Up<br>(Ref             | dated<br>to R | d Wo  | orks<br>2 as | Prog<br>of 20 | Feb: | e Reurary                 | v.12<br>2018     | 3)                                      |                                         |        |             |     |     | 20-Feb- | -18 1 | 2   |             |             |     |          |     |     |

Page: 2/7

| rity ID     | Activity Name                                                                                                                           | Remaining Dur | Early Start | Early Finish | Activity %<br>Complete |       |                                         | -   |     |               | 018           |              |     |     | _   |     |     |     |     |     |     | 2019 |     |     |                                                  |             |
|-------------|-----------------------------------------------------------------------------------------------------------------------------------------|---------------|-------------|--------------|------------------------|-------|-----------------------------------------|-----|-----|---------------|---------------|--------------|-----|-----|-----|-----|-----|-----|-----|-----|-----|------|-----|-----|--------------------------------------------------|-------------|
| SIIIA10279c | Sec III A - section 1 carriageway - sewerage pipe from M/H                                                                              | 0             | 02-Jan-18 A | 03-Feb-18 A  | 100%                   | Jan F | eb Mar                                  | Apr | May | Jun           | Jul           | Aug          | Sep | Oct | Nov | Dec | Jan | Feb | Mar | Apr | May | Jun  | Jul | Aug | Sep                                              | Oct         |
| SIIIA10293  | 8C to F88 (night time): construct sewerage pipe<br>Sec III A - section 1 carriageway - sewerage pipe from M/H<br>F8B - F8A (night time) | 6             | 05-Feb-18 A | 26-Feb-18    | 0%                     | _     | -                                       |     |     |               |               |              |     |     |     |     |     |     |     |     |     |      |     |     |                                                  |             |
| SIIIA10294  | Sec III A - section 1 carriageway - sewerage pipe from M/H<br>F8A - F8                                                                  | 8             | 17-Jan-18 A | 28-Feb-18    | 27.27%                 |       |                                         |     |     |               |               |              |     |     |     |     |     |     |     |     |     |      |     |     |                                                  |             |
| SIIIA10295  | Sec III A - carriageway - works prrior TTA stage 5:<br>excavation and duct laying of TCSS and public lighting                           | 7             | 18-Jan-18 A | 27-Feb-18    | 0%                     |       |                                         |     |     |               |               |              |     |     |     |     |     |     |     |     |     |      |     |     |                                                  |             |
| SIIIA10298  | Sec III A - section 1 carriageway - works prifor TTA stage<br>5: road kerb                                                              | 5             | 28-Feb-18   | 05-Mar-18    | 0%                     |       | -                                       |     |     |               |               |              |     |     |     |     |     |     |     |     |     |      |     |     |                                                  |             |
| SHIA10301   | Sec III A - section 1 carriageway - works prrior TTA stage<br>S: road formation                                                         | 2             | 06-Mar-18   | 07-Mar-18    | 0%                     |       | 1                                       |     |     |               |               |              |     |     |     |     |     |     |     |     |     |      |     |     |                                                  |             |
| SIIIA10302  | Sec III A - section 1 carriageway - works prior TTA stage<br>5: laying asphalt                                                          | 5             | 08-Mar-18   | 13-Mar-18    | 0%                     |       | -                                       |     |     |               |               |              |     |     |     |     |     |     |     |     |     |      |     |     |                                                  |             |
| SIIIA10303  | Sec III A - section 1 carriageway - works prrior TTA stage<br>5: road marking & preparation works                                       | 3             | 14-Mar-18   | 16-Mar-18    | 0%                     |       |                                         |     |     |               |               |              |     |     |     |     |     |     |     |     |     |      |     |     |                                                  |             |
| SIIIA10310  | Sec III A - section 1 carriageway - TTA stage 5:<br>Implementation of TTA Stage 5                                                       | 1             | 17-Mar-18   | 17-Mar-18    | 0%                     |       | Y                                       |     |     |               |               |              |     |     |     |     |     |     |     |     |     |      |     |     |                                                  |             |
| SIIIA10310a | Sec III A - section 1 carriageway - TTA stage 5: remaining<br>sewerage pipe for N/H F8A - M/H F8                                        | 12            | 19-Mar-18   | 04-Apr-18    | 0%                     |       | =                                       | -   |     |               |               |              |     |     |     |     |     |     |     |     |     |      |     |     |                                                  |             |
| SIIIA10310b | Sec III A - section 1 carriageway - TTA stage 5: remaining<br>sewerage pipe for N/H F8A - M/H F8B                                       | 18            | 06-Apr-18   | 26-Apr-18    | 0%                     |       | *************************************** | -   |     | in reterented |               | C11111111111 |     |     |     |     |     |     |     |     |     |      |     |     |                                                  |             |
| SIIIA10310c | Sec III A - section 1 carriageway - TTA stage 5: SR1<br>at-grade road- remove sheetpile at U-trough west                                | 5             | 19-Mar-18   | 23-Mar-18    | 0%                     | 1 9   |                                         |     |     |               |               |              |     |     |     |     |     |     |     |     |     |      |     |     |                                                  |             |
| SIIIA10310d |                                                                                                                                         | 21            | 24-Mar-18   | 21-Apr-18    | 0%                     |       |                                         |     |     |               |               |              |     |     |     |     |     |     |     |     |     |      |     |     |                                                  |             |
| SIIIA10310e | Sec III A - section 1 carriageway - TTA stage 5: SR1<br>at-grade road -construct upstand wall above Dwall                               | 25            | 23-Apr-18   | 23-May-18    | 0%                     |       |                                         |     |     |               |               |              |     |     |     |     | 1   |     |     |     |     |      |     |     |                                                  |             |
| SIIIA10310f | Sec III A - section 1 carriageway - TTA stage 5: SR1<br>at-grade road - roadside barrier                                                | 14            | 24-May-18   | 08-Jun-18    | 0%                     |       |                                         |     | -   |               |               |              |     |     |     |     |     |     |     |     |     |      |     |     |                                                  |             |
| SIIIA10310g | Sec III A - section 1 carriageway - TTA stage 5: SR1<br>at-grade road - road formation                                                  | 7             | 09-Jun-18   | 16-Jun-18    | 0%                     |       |                                         |     |     |               |               |              |     |     |     |     |     |     |     |     |     |      |     |     |                                                  |             |
| SIIIA10310h | Sec III A - section 1 carriageway - TTA stage 5: SR1<br>at-grade road - laying asphalt with transition slab                             | 14            | 19-Jun-18   | 05-Jul-18    | 0%                     |       |                                         |     |     |               |               |              |     |     |     |     |     |     |     |     |     |      |     |     |                                                  |             |
| SIIIA10312  | Sec III A - roadwork and utities section 1 carriageway -<br>Drainage works (12202 - 12201)                                              | 15            | 19-Mar-18   | 09-Apr-18    | 0%                     |       | -                                       |     |     |               |               |              |     |     |     |     |     |     |     |     |     |      |     |     |                                                  |             |
| SIIIA10312a | Sec III A - roadwork and utilities section 1 carriageway -<br>Drainage works (L1805 - L1801)                                            | 15            | 10-Apr-18   | 26-Apr-18    | 0%                     |       | į                                       | -   | I . |               |               |              |     |     |     |     |     |     |     |     |     |      |     |     |                                                  |             |
| SIIIA10312b | Sec III A - roadwork and utilities section 1 carriageway -<br>Drainage works (L1805-1807)                                               | 12            | 27-Apr-18   | 11-May-18    | 0%                     |       |                                         |     |     |               |               |              |     |     |     |     |     |     |     |     |     |      |     |     |                                                  |             |
| SIIIA10313  | Sec III A - roadwork and utilities section 1 carriageway -<br>gully pipe (L1807 - L1801)                                                | 14            | 07-May-18   | 23-May-18    | 0%                     |       |                                         |     |     |               |               |              |     |     |     |     |     |     |     |     |     |      |     |     |                                                  |             |
| SIIIA10320  | Sec III A - roadwork and utilities section 1 carriageway -<br>fresh watermain                                                           | 7             | 24-May-18   | 31-May-18    | 0%                     |       |                                         |     | -   |               |               |              |     |     |     |     |     |     |     |     |     |      |     |     |                                                  |             |
| SIIIA10340  | Sec III A - roadwork and utilities section 1 carriageway -<br>utilities: HEC (80m) along carriageway                                    | 14            | 01-Jun-18   | 16-Jun-18    | 0%                     |       |                                         |     |     |               |               |              |     |     |     |     |     |     |     |     |     |      |     |     |                                                  |             |
| SIIIA10360  | Sec III A - roadwork and utilities section 1 carriageway -<br>road kerb & formation                                                     | 14            | 19-Jun-18   | 05-Jul-18    | 0%                     |       |                                         |     |     | -             |               |              |     |     |     |     |     |     |     |     |     |      | - 1 |     |                                                  |             |
| SIIIA10400  | Sec III A - roadwork and utilities section 1 carriageway -<br>black top                                                                 | 7             | 06-Jul-18   | 13-Jul-18    | 0%                     |       | 1                                       | 1   |     |               | =             |              |     |     |     |     |     |     |     |     |     |      |     |     |                                                  |             |
| SIIIA10420  | Sec III A - Implementation of TTA Stage 7P (Closure of<br>U-turn at Expo Drive)                                                         | 1             | 14-Jul-18   | 14-Jul-18    | 0%                     |       |                                         |     |     |               | 1             |              |     |     |     |     |     |     |     |     |     |      |     |     |                                                  |             |
| SIIIA10440  | Sec III A - roadwork and utilities section 1 carriageway :<br>breaking existing asphalt                                                 | 10            | 16-Jul-18   | 26-Jul-18    | 0%                     |       |                                         |     |     |               |               |              |     |     |     |     |     |     |     |     |     |      |     |     |                                                  |             |
| SIIIA10460  | Sec III A - roadwork and utilities section 1 carriageway: road<br>kerb and formation                                                    | 14            | 27-Jul-18   | 11-Aug-18    | 0%                     |       |                                         |     |     |               |               |              |     |     |     |     | 3   |     |     |     |     |      |     |     |                                                  |             |
| SIIIA10480  | Sec III A - roadwork and utilities section 1 carriageway :<br>black top                                                                 | 10            | 13-Aug-18   | 23-Aug-18    | 0%                     |       |                                         | 1   |     |               |               | 1000         |     |     |     |     |     |     |     |     |     |      |     |     |                                                  |             |
| SIIIA10500  | Sec III A - roadwork and utilities section 1 carriageway :<br>roadmarking and road furniture                                            | 14            | 24-Aug-18   | 08-Sep-18    | 096                    |       |                                         | 1   | 1   |               |               |              |     |     |     |     |     |     |     |     |     |      |     |     |                                                  |             |
| Roadwork &  | Utilities - Section 2 (L1810 - L1807)                                                                                                   |               |             |              |                        |       |                                         |     |     |               |               |              |     |     |     |     |     |     |     |     |     |      | i   |     |                                                  |             |
| SIIIA12590  | Sec III A - roadwork and utilities section 2 carriageway -<br>black top                                                                 | 0             | 20-Jan-18 A | 27-Jan-18 A  | 100%                   | -     |                                         |     |     |               |               |              |     |     |     |     |     |     |     |     |     |      |     |     |                                                  |             |
| Roadwork &  | Utilities - Section 3 (L1808 - L1102)                                                                                                   |               |             |              |                        |       |                                         |     |     |               |               |              |     |     |     |     |     | İ   |     |     |     |      |     |     |                                                  |             |
| SIIIA12770  | Sec III A - roadwork and utilities section 3 carriageway -<br>utilities: HEC ducting (60m) & crossroad duct (PCCW & HGC)                | 0             | 20-Jan-18 A | 07-Feb-18 A  | 100%                   |       |                                         | 1   |     |               |               |              |     |     |     |     |     |     |     |     |     |      |     |     |                                                  |             |
| SIIIA12790  | Sec III A - roadwork and utilities section 3 carriageway -<br>road kerb & formation                                                     | 17            | 08-Feb-18 A | 10-Mar-18    | 0%                     | -     |                                         | 1   |     |               |               |              |     |     |     |     |     |     |     |     |     |      |     |     |                                                  |             |
| SIIIA12810  | Sec III A - roadwork and utilities section 3 carriageway -<br>black top                                                                 | 7             | 12-Mar-18   | 19-Mar-18    | 0%                     |       |                                         |     |     |               | 2001120011200 |              |     |     |     |     |     |     |     |     |     |      |     |     | <del>'''''''''''''''''''''''''''''''''''''</del> | ) (min ) (m |
| Roadwork &  | Utilities - Section 6 (L1102 - L1411)                                                                                                   |               |             |              |                        |       |                                         |     |     |               |               |              |     |     |     |     |     |     |     |     |     |      |     |     |                                                  |             |
| SIIIA13399  | Sec III A - roadwork and utilities section 6 carriageway -<br>gully pipe (L1101 -L1102)                                                 | 0             | 12-Jan-18 A | 26-Jan-18 A  | 100%                   |       |                                         |     |     |               |               |              |     |     |     |     |     |     |     |     |     |      |     |     |                                                  |             |
| SIIIA13444  | Sec III A - roadwork and utities section 6 carriageway -<br>watermain (road crossing)                                                   | 0             | 27-Jan-18 A | 03-Feb-18 A  | 100%                   | -     |                                         |     |     |               |               |              |     |     |     |     |     | 1   |     |     |     |      | 1   |     |                                                  |             |
| SIIIA13445  | Sec III A - roadwork and utities section 6 carriageway -<br>utilities; crossed duct(HEC , HGC, PCCW)                                    | 13            | 05-Feb-18 A | 06-Mar-18    | 0%                     | -     |                                         |     |     |               |               |              |     |     |     |     |     |     |     |     |     |      | -   |     |                                                  |             |

Page: 3 / 7

| N/ID           | Activity Name                                                                                                              | Remaining Dur                           | Early Start | Early Finish | Activity % I           | _   |     |     |     |     | raii Cii | 018           |     |     |     |     |     |     |     |     |     |     | 50.05       |     |     |     |             |
|----------------|----------------------------------------------------------------------------------------------------------------------------|-----------------------------------------|-------------|--------------|------------------------|-----|-----|-----|-----|-----|----------|---------------|-----|-----|-----|-----|-----|-----|-----|-----|-----|-----|-------------|-----|-----|-----|-------------|
|                | Statement                                                                                                                  | 771111111111111111111111111111111111111 |             | SOURCE SOUR  | Activity %<br>Complete | Jan | Feb | Mac | Apr | May | Jun      | -             | Aug | Sep | Oct | Nov | Dec | Ján | Feb | Mar | Apr | May | 2019<br>Jun | Jul | Aug | Sep | 00          |
| SIIIA13450     | Sec III A - roadwork and utitites section 6 carniageway -<br>road kerb & formation                                         | 18                                      | 07-Mar-18   | 27-Mar-18    | 0%                     |     |     |     |     |     |          |               |     |     |     |     | 9   |     |     |     |     |     |             |     |     |     |             |
| SIIIA13470     | Sec III A - roadwork and utilities section 6 carriageway -<br>black top                                                    | 7                                       | 28-Mar-18   | 09-Apr-18    | 0%                     |     |     |     |     |     |          |               |     |     |     |     |     |     |     | 1   |     |     |             |     |     |     |             |
| SIIIA13570     | Achievement of Section IIIA of the Works                                                                                   | 0                                       |             | 08-Sep-18    | 0%                     |     |     |     |     |     |          |               |     |     |     |     |     |     |     |     |     |     |             |     |     |     |             |
| Section V - Re | maining At-Grade Road & Road P2                                                                                            |                                         |             |              | 1                      |     |     |     |     |     |          |               |     |     |     |     |     |     |     | 1   |     |     |             |     |     |     |             |
| Roadwork &     | Utilities                                                                                                                  |                                         |             |              | -                      |     |     |     |     |     |          |               |     |     |     |     |     |     |     | 1   |     |     |             |     |     |     |             |
| Section 1 (L1  | 504 - L1900)                                                                                                               |                                         |             |              |                        |     |     |     |     |     |          |               |     | 1   |     |     |     |     |     |     |     |     |             |     |     |     |             |
| SV12456        | Sec V-Roadwork & Utilities Section 1 - implementation of                                                                   | 0                                       | 20-Feb-18*  | 20-Feb-18    | 0%                     |     |     |     |     |     |          |               |     |     |     |     |     |     |     |     |     |     |             |     |     |     |             |
| SV12460        | TTA stage 5E (dosure of slow lane at northbound of Expo<br>Sec V - Roadwork & Utilities Section 1 - drinage works          | 15                                      | 20-Feb-18   | 08-Mar-18    | 0%                     |     |     |     |     |     |          |               |     |     |     |     |     |     | H   | 1   |     |     |             |     |     |     |             |
| SV12462        | (L1902 - L1900)<br>Sec V - Roadwork & Utilities Section 1 - guilly pipe (L1902 -                                           | 6                                       | 09-Mar-18   | 15-Mar-18    | 0%                     |     |     |     |     |     |          |               |     | 1   |     |     |     |     |     |     |     |     |             |     |     |     |             |
| SV12464        | L1900) Sec V - Roadwork & Utilities Section 1 - temp. reinstatement                                                        | 14                                      | 16-Mar-18   | 04-Apr-18    | 0%                     |     |     |     |     |     |          |               |     |     |     |     |     |     |     |     |     |     |             |     |     |     |             |
|                | to match with existing Expo Drive                                                                                          |                                         |             |              |                        |     | ļ   | 1   |     | ļ   |          | (10-cyclessor |     |     |     |     |     |     | 1   | İ   |     |     |             |     |     |     | 12-15-00005 |
| SV12466        | Sec V - Section 1 - Modification to 2nd stage ITA (V.O. 50) :<br>closure of northbound and maintain one lane at southbound | 1                                       | 14-Jul-18   | 14-Jul-18    | 0%                     |     |     |     |     |     |          |               |     |     |     |     |     |     |     |     |     |     |             |     |     |     |             |
| 5V12468        | Sec V - Roadwork & Utilities Section 1 Carriageway -<br>breaking existing asphalt                                          | 7                                       | 16-Jul-18   | 23-Jul-18    | 0%                     |     |     |     |     |     |          | -             |     |     |     |     |     |     |     |     |     |     |             |     |     |     |             |
| SV12490        | Sec V - Roadwork & Utilities Section 1 Carriageway - Road<br>kerb & formation                                              | 10                                      | 24-Jul-18   | 03-Aug-18    | 0%                     |     |     |     |     |     |          | _             |     |     |     |     |     |     | Į.  |     |     |     |             |     |     |     |             |
| SV12520        | Sec V - Roadwork & Utilities Section 1 Carriageway - Black<br>top                                                          | 7                                       | 04-Aug-18   | 11-Aug-18    | 0%                     |     | 1   |     |     |     |          |               |     |     |     |     |     |     |     |     |     |     |             |     |     |     |             |
| SV12522        | Sec V - Section 1 - Implementation of TTA for road dosure<br>of northbound and southbound of Expo Drive                    | 3                                       | 13-Aug-18   | 15-Aug-18    | 0%                     |     |     |     |     |     |          |               | a   |     |     |     |     |     |     |     |     |     |             |     |     |     |             |
| SV12524        | Sec V - Section 1 - Northbound & Southbound of Expo Drive :<br>breaking asphalt                                            | 14                                      | 16-Aug-18   | 31-Aug-18    | 0%                     |     |     |     |     |     |          |               |     |     |     |     |     |     |     |     |     |     |             |     |     |     |             |
| SV12526        | Sec V - Section 1 - Northbound & Southbound of Expo Drive :<br>road kerb & formation                                       | 14                                      | 01-Sep-18   | 17-Sep-18    | 0%                     |     | 0   |     |     |     |          |               |     |     |     |     |     |     |     |     |     |     |             |     |     |     |             |
| SV12528        | Sec V - Section 1 - Northbound & Southbound of Expo Drive :                                                                | 7                                       | 18-Sep-18   | 26-Sep-18    | 0%                     |     | 1   |     |     |     |          |               |     |     |     |     |     |     |     |     |     |     |             |     |     |     |             |
| SV12570        | Sec V - Roadwork & Utilities Section 1 footpath -                                                                          | 12                                      | 29-Dec-17 A | 05-Mar-18    | 60%                    |     |     | -   |     |     |          |               |     |     |     |     |     |     |     |     |     |     |             |     |     |     |             |
| SV12580        | utilities:TCSS<br>Sec V - Roadwork & Utilities Section I footpath - paving                                                 | 29                                      | 06-Mar-18   | 12-Apr-18    | 0%                     |     | 1   |     | _   |     |          |               |     |     |     |     |     |     |     |     |     |     |             |     |     |     |             |
| Section 2 ( L1 | block<br>510 - L1504)                                                                                                      |                                         |             |              |                        | -   |     | -   |     | -   |          |               |     |     |     |     |     | +   | -   |     | -   |     |             |     |     |     |             |
| SV12624        | Sec V - Roadwork & Utilities Section 1 Carriageway - road                                                                  | 0                                       | 04-Jan-18 A | 30-Jan-18 A  | 100%                   |     | il  |     |     |     |          |               |     |     |     |     |     |     |     | Ĭ.  |     |     |             |     |     |     |             |
| SV12626        | kerb & formation<br>Sec V - Roadwork & Utilities Section 1 Carriageway - black                                             | 13                                      | 31-Jan-18 A | 06-Mar-18    | 0%                     |     |     | _   |     |     |          |               |     |     |     |     |     |     |     |     |     |     |             |     |     |     |             |
|                | top                                                                                                                        |                                         |             |              | 555                    |     |     | I   |     |     |          |               |     |     |     |     |     |     |     | l l |     |     |             |     |     |     |             |
| SV12692        | Sec. V - Roadwork & Utilities Section 2 footpath - U channel                                                               | 11                                      | 17-Jan-18 A | 03-Mar-18    | 21.43%                 |     |     |     |     |     |          |               |     |     |     |     |     |     |     |     |     |     |             |     |     |     |             |
| SV12695        | Sec V - Roadwork & Utilities Section 2 footpath - Watermain                                                                | 13                                      | 05-Mar-18   | 19-Mar-18    | 0%                     |     |     |     |     |     |          |               |     |     |     |     |     |     |     |     |     |     |             |     |     |     |             |
| SV12700        | Sec V - Roadwork & Utilities Section 2 footpath - utilities:<br>TCSS                                                       | 16                                      | 20-Mar-18   | 11-Apr-18    | 0%                     |     | 1   | -   |     |     |          |               |     |     |     |     |     |     | 1   | ľ   |     |     |             |     |     |     |             |
| SV12740        | Sec V - Roadwork & Utilities Section 2 footpath - paving<br>block                                                          | 18                                      | 12-Apr-18   | 03-May-18    | 0%                     |     |     |     |     |     |          |               |     |     |     |     |     |     |     |     |     |     |             |     |     |     |             |
| Section 3 ( Ca | Ilvert L - L1510)                                                                                                          |                                         |             |              |                        |     |     |     |     |     |          |               |     |     |     |     |     |     |     |     |     |     |             |     |     |     |             |
| SIV12860       | Sec V - Roadwork & Utilities Section 3 footpath - Utilities:<br>TCSS, HGC, PCCW)                                           | 30                                      | 16-Jan-18 A | 26-Mar-18    | 11.76%                 |     |     | -   |     |     |          |               |     |     |     |     |     |     | 1   | B   |     |     |             |     |     |     |             |
| SIV12880       | Sec V - Roadwork & Utilities Section 3 footpath - Paving block                                                             | 21                                      | 27-Mar-18   | 24-Apr-18    | 0%                     |     |     |     | _   |     |          |               |     |     |     |     |     |     |     |     |     |     |             |     |     |     |             |
| Section 4 (K1  | 106 - Culvert L)                                                                                                           |                                         |             |              |                        | (   | -   |     |     |     |          |               |     |     |     |     | Ť   |     |     |     |     |     | ļ           |     |     |     | ļ           |
| SIV12282       | Sec V - Roadwork & Utilities Section 4 Carriageway -                                                                       | 10                                      | 20-Feb-18   | 02-Mar-18    | 0%                     |     | -   | ò   |     |     |          |               |     | İ   |     |     |     |     |     |     |     |     |             |     |     |     |             |
| SIV12300       | Drainage Works (L1311 - Culvert L, L1201 - Culvert L)<br>Sec V - Roadwork & Utilities Section 4 Carriageway - Gully        | 7                                       | 03-Mar-18   | 10-Mar-18    | 0%                     |     | 1   |     |     |     |          |               |     |     |     |     |     |     |     |     |     |     |             |     |     |     |             |
| SIV12302       | pipe (L1301 - Culvert L, L1201 - Culvert L)<br>Sec V - Roadwork & Utilities Section 4 Carriageway -                        | 6                                       | 12-Mar-18   | 17-Mar-18    | 0%                     |     | 1   |     |     |     |          |               |     |     |     |     |     |     |     |     |     |     |             |     |     |     |             |
| SIV12305       | watermain<br>Sec V - Roadwork & Utilities Section 4 Carriageway - utilities                                                | . 7                                     | 19-Mar-18   | 26-Mar-18    | 0%                     |     |     |     |     |     |          |               |     |     |     |     |     |     |     |     |     |     |             |     |     |     |             |
| SIV12310       | : cross road duct<br>Sec V - Roadwork & Utilities Section 4 Carriageway - Road                                             | 15                                      | 27-Mar-18   | 17-Apr-18    | 0%                     |     |     | 1   |     |     |          |               |     |     |     |     |     |     | ļ   |     |     |     |             |     |     |     |             |
|                | kerb & formation : between culvert K and culvert L                                                                         |                                         |             |              | 0.0000                 |     | 1   | 1 1 |     |     |          |               |     |     |     |     |     |     |     |     |     |     |             |     |     |     |             |
| SIV12320       | Sec V - Roadwork & Utilities Section 4 Carriageway - Black<br>top : between culvert K and culvert L                        | 10                                      | 18-Apr-18   | 28-Apr-18    | 0%                     |     | *   |     | -   |     |          |               |     |     |     |     |     |     |     |     |     |     |             |     |     |     |             |
| SIV12340       | Sec V - Roadwork & Utilities Section 4 Carriageway - Black<br>top : at west of culvert K                                   | 7                                       | 20-Feb-18   | 27-Feb-18    | 0%                     |     |     |     |     |     |          |               |     |     |     |     |     |     | 1   |     |     |     |             |     |     |     |             |
| SIV12422       | Sec V - Roadwork & Utilities Section 4 footpath - Utilities :<br>TCSS                                                      | 20                                      | 20-Feb-18   | 14-Mar-18    | 0%                     |     |     |     |     |     |          |               |     |     |     |     |     |     | 1   |     |     |     |             |     |     |     |             |
| SIV12440       | Sec V - Roadwork & Utilities Section 4 footpath - Utilities :<br>HGC & PCCW                                                | 8                                       | 15-Mar-18   | 23-Mar-18    | 0%                     |     |     |     |     |     |          |               |     |     |     |     |     |     |     |     |     |     |             |     |     |     |             |