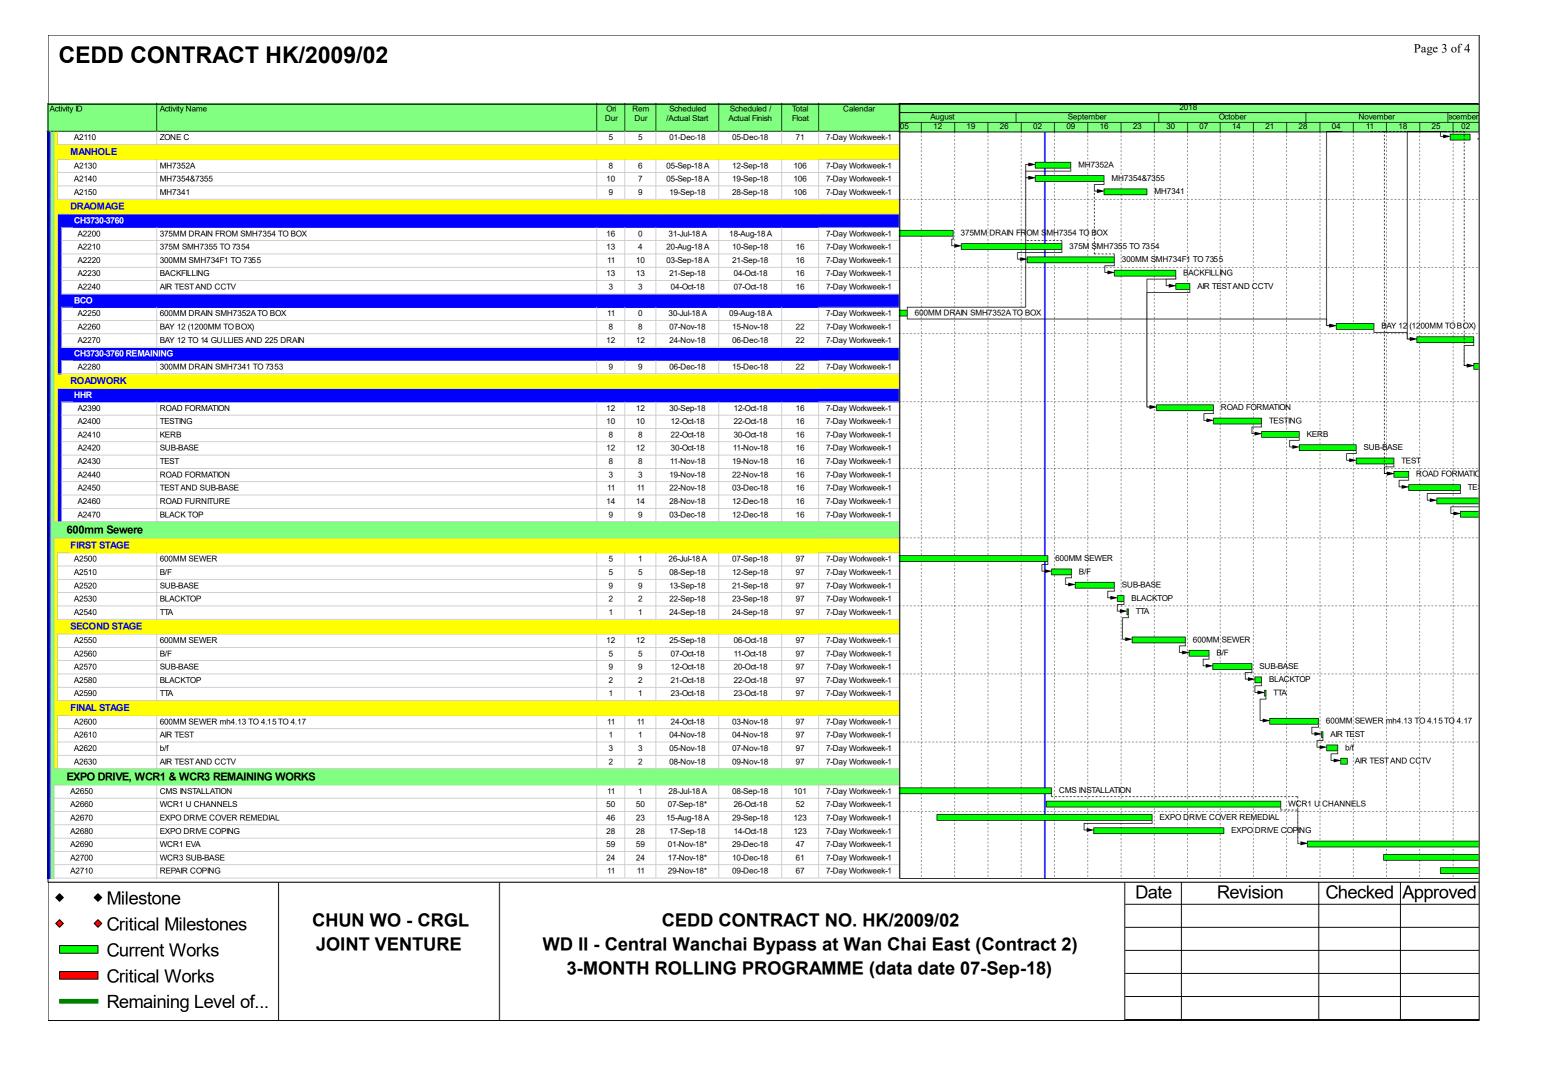

| CEDDC | ONTRACT HK/2009/02 |
|-------|--------------------|
|       | UNIRAGI MN/ZUU9/UZ |

Page 4 of 4

| Activity ID | Activity Name               | Ori | Rem | Scheduled     | Scheduled /   | Total | Calendar         |    |       |    |    |    |      |       |    | 201 | 8  |         |          |          |         |          |    |         |
|-------------|-----------------------------|-----|-----|---------------|---------------|-------|------------------|----|-------|----|----|----|------|-------|----|-----|----|---------|----------|----------|---------|----------|----|---------|
|             |                             | Dur | Dur | /Actual Start | Actual Finish | Float |                  |    | Augus | t  |    |    | Sept | ember |    |     | С  | october |          |          |         | November |    | ecember |
|             |                             |     |     |               |               |       |                  | 05 | 12    | 19 | 26 | 02 | 09   | 16    | 23 | 30  | 07 | 14      | 21       | 28       | 04      | 11 18    | 25 | 02      |
| A2720       | WCR1&3 ARMOUR SLOPE PROFILE | 31  | 31  | 01-Dec-18*    | 31-Dec-18     | 45    | 7-Day Workweek-1 |    |       |    |    |    |      |       |    |     |    |         |          |          |         |          |    |         |
| A2740       | REINSTATE WCR3 EXIT         | 23  | 23  | 24-Sep-18*    | 16-Oct-18     | 121   | 7-Day Workweek-1 | 1  |       |    |    |    | i    |       |    |     | -  | RE      | NSTATE V | VCR3 EXT | г       |          | į  |         |
| A2750       | WCR3 FENCING                | 23  | 23  | 09-Nov-18*    | 01-Dec-18     | 75    | 7-Day Workweek-1 | 1  |       |    |    |    |      |       | :  |     | 1  |         | :        |          | <u></u> | 1        | _  | WCR     |

| • | ◆ Milestone                           |
|---|---------------------------------------|
| • | <ul><li>Critical Milestones</li></ul> |
|   | Current Works                         |
|   | Critical Works                        |
| _ | Remaining Level of                    |

CHUN WO - CRGL JOINT VENTURE CEDD CONTRACT NO. HK/2009/02 WD II - Central Wanchai Bypass at Wan Chai East (Contract 2) 3-MONTH ROLLING PROGRAMME (data date 07-Sep-18)

| Date | Revision | Checked | Approved |
|------|----------|---------|----------|
|      |          |         |          |
|      |          |         |          |
|      |          |         |          |
|      |          |         |          |
|      |          |         |          |