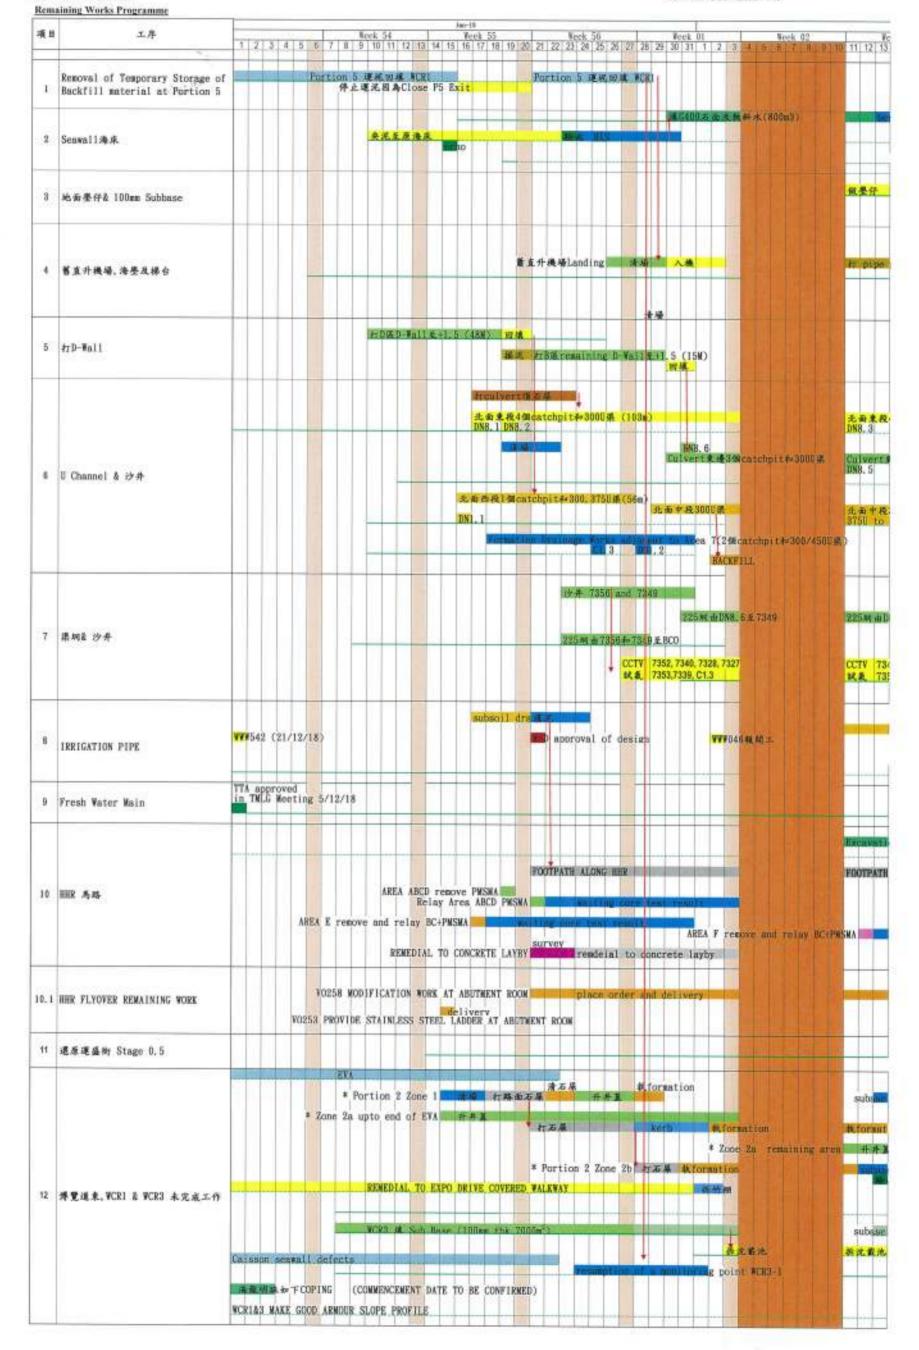

Barralaina Wash B

Wan Chai Development Phase II - East Cer Co Re

| entral - Wa | n Chai Bypass at Wan | Chal |
|-------------|----------------------|------|
| ontract: HK | /2009/02             |      |
| emaining W  | orks Programme       |      |
| ğπ          | 工序                   | 1    |

| J. L. L. L. | aining Works Programme                                            | 1                |                                  | 15-Apr.                                                                     | - 1                                |                                 | Mar                                                                                      |
|-------------|-------------------------------------------------------------------|------------------|----------------------------------|-----------------------------------------------------------------------------|------------------------------------|---------------------------------|------------------------------------------------------------------------------------------|
| 項目          | 工序                                                                | 5 6 7            | Steek II<br>7 8 9 10 11 12 13 18 | Week   2   Week   15   15   16   17   18   19   20   21   22   23   24   25 | 13 Reek 14<br>26 27 28 29 30 1 2 3 | #cek 15<br>4 5 6 7 8 9 10 11 12 | May   Neck 10   Neck 17   13   14   15   16   17   18   19   20   21   22   23   24   25 |
| 1           | Removal of Temperary Storage of<br>Backfill material at Portion 5 |                  |                                  |                                                                             |                                    |                                 |                                                                                          |
| 2           | Seawall海床                                                         |                  |                                  |                                                                             |                                    |                                 |                                                                                          |
| 3           | 地看墨仔& 100mm Subbase                                               |                  |                                  |                                                                             |                                    |                                 |                                                                                          |
| 4           | <b>菲直升機場。海麥及梯台</b>                                                | ping<br>2nd Copi | mg 維持対置 を成                       | 安徽Fender<br>Gut dise nile<br>田林文+2,8 建苯丙基基金<br>株子() ter                     |                                    |                                 |                                                                                          |
| 5           | ér D-Wall                                                         |                  |                                  |                                                                             |                                    |                                 |                                                                                          |
| Б           | U Channel & 沙井                                                    |                  |                                  |                                                                             |                                    |                                 |                                                                                          |
| 7           | 混烟& 沙科                                                            |                  |                                  |                                                                             |                                    |                                 |                                                                                          |
| 8           | IRRIGATION PIPE                                                   |                  |                                  |                                                                             |                                    |                                 |                                                                                          |
| 9           | Fresh Water Main                                                  |                  |                                  |                                                                             |                                    |                                 |                                                                                          |
| 10          | HHR 馬埠                                                            |                  |                                  |                                                                             |                                    |                                 |                                                                                          |
| . 1         | HHR FLYOVER REMAINING WORK                                        |                  |                                  |                                                                             |                                    |                                 |                                                                                          |
| 11          | 通原運盛物 Stage 0.5                                                   | PHASE 2          |                                  |                                                                             | PHASE/3                            |                                 |                                                                                          |
| 12          | 博覽道東, WCRI 名 WCRS 未完成工作                                           |                  |                                  |                                                                             |                                    |                                 |                                                                                          |