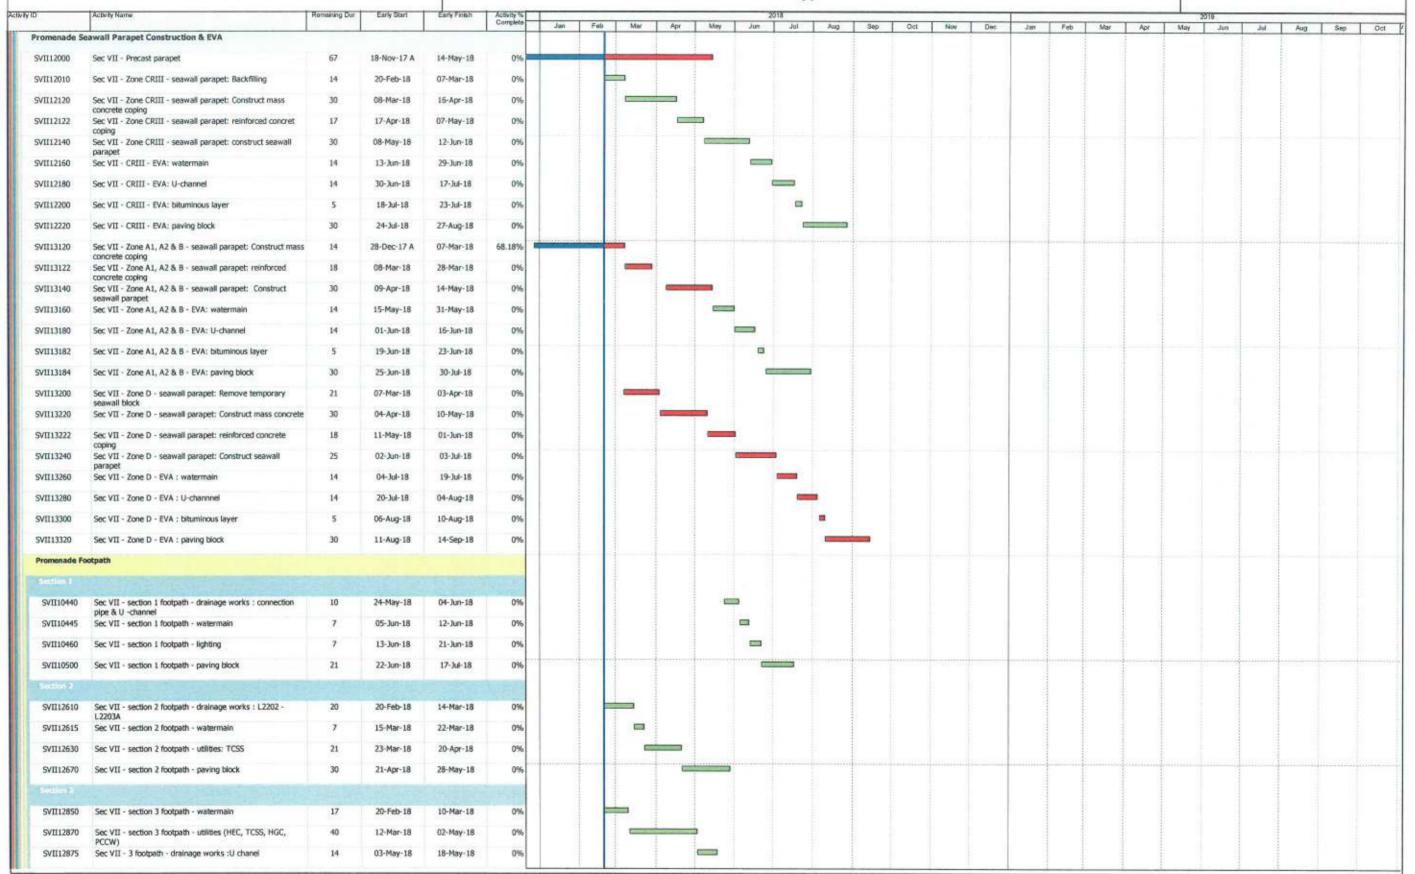

| by by ID     | Activity Name                                                                                  | Remaining Dur        | Early Start     | Early Finish | Arthurby S.            |               |       |              | Centr         | Wan  | D Con<br>Chai I<br>an Cha | Develo<br>ai Byp | opme                                    | nt Ph                                   | ase II | i Wes       | t   |     |         |       |     |             | 20.00       | Pa  | ge:1/7   |     |     |
|--------------|------------------------------------------------------------------------------------------------|----------------------|-----------------|--------------|------------------------|---------------|-------|--------------|---------------|------|---------------------------|------------------|-----------------------------------------|-----------------------------------------|--------|-------------|-----|-----|---------|-------|-----|-------------|-------------|-----|----------|-----|-----|
| 120000       | Revised Works Programme Rev.12.0(DD 20 No                                                      | CALADA CALADA CALADA | -chioarus       | and their    | Activity %<br>Complete | Jan           | Feb   | Mar          | Арг           | May  | Jun 20                    |                  | Aug                                     | Sep                                     | Oct    | Nov         | Dec | Jan | Feb     | Mar   | Apr |             | 2019<br>Jun | Jul | Aug      | Sep | Oct |
|              | nd Milestone Dates                                                                             | vember 20            | 17)             | West of      |                        |               |       |              |               |      |                           |                  |                                         |                                         |        |             |     |     |         |       |     |             | 10          |     |          |     |     |
|              | Norks Completion (Included Not Granted EOT Enti                                                | Hement of T          | he Contractor)  |              |                        |               |       |              |               |      |                           |                  |                                         |                                         |        |             |     |     |         |       |     |             |             |     |          |     |     |
| KD10840      | Completion of Section IIIA                                                                     | n                    | ine contraction | 08-Sep-18*   | 0%                     |               |       |              |               |      |                           |                  |                                         |                                         |        |             |     |     |         |       |     |             |             |     |          |     |     |
| KD10860      | Complection of Section IV                                                                      | 0                    |                 | 30-Aug-18*   | 0%                     |               |       | 1            |               |      |                           |                  |                                         |                                         |        |             |     |     |         |       |     |             |             |     |          |     |     |
| KD10880      | Completion of Section V                                                                        | 0                    |                 | 26-Sep-18*   | 0%                     |               |       |              |               |      |                           |                  |                                         |                                         |        |             |     |     |         |       |     |             |             |     |          |     |     |
| KD11010      | Completion of Section VII                                                                      | 0                    |                 | 14-Sep-18*   | 0%                     |               |       |              |               |      |                           |                  |                                         |                                         |        |             |     |     |         |       |     |             |             |     |          |     |     |
| KD11020      | Completion of Section VIII                                                                     | 0                    |                 | 21-Sep-18*   | 0%                     |               |       |              |               |      |                           |                  |                                         |                                         |        |             | 9   |     |         |       |     |             |             |     |          |     |     |
| KD11040      | Completion of Section IX                                                                       | 0                    |                 | 21-Sep-19*   | 0%                     |               |       |              |               |      |                           |                  |                                         |                                         |        |             |     |     |         |       |     |             |             |     |          |     |     |
| KD11060      | Completion of Section X                                                                        | 0                    |                 | 21-Sep-18*   | 0%                     |               |       |              |               |      |                           |                  |                                         |                                         |        |             |     |     |         |       |     |             |             |     |          | •   |     |
| Planned Sec  | tions of Works Completion                                                                      |                      |                 | Here des     |                        | +             |       |              |               |      |                           |                  |                                         |                                         |        |             |     |     |         |       |     |             |             |     |          |     |     |
| KD10080      | Planned Section IIIA Completion - Road A2,A4, A5                                               | 0                    |                 | 08-Sep-18    | 0%                     |               |       |              |               |      |                           |                  |                                         |                                         |        |             |     |     |         |       |     |             |             |     |          |     |     |
| KD10100      | Planned Section IV Completion - Slip Road 3                                                    | 0                    |                 | 30-Aug-18    | 0%                     |               |       |              |               |      |                           |                  |                                         |                                         |        |             |     |     | 1       |       |     |             |             |     |          |     |     |
| KD10140      | Planned Section V Completion - Remaining At-Grade Road                                         | 0                    |                 | 26-Sep-18    | 0%                     |               |       |              |               |      |                           |                  |                                         |                                         |        |             |     |     |         |       |     |             |             | 1   |          |     |     |
| KD10280      | Planned Section VII Completion - Remainder Works                                               | 0                    |                 | 14-Sep-18    | 0%                     | 1             |       |              |               |      |                           |                  |                                         |                                         |        |             |     |     |         |       |     |             |             |     |          |     |     |
| KD10300      | Planned Section VIII Completion - Landscape Softwork                                           | 0                    |                 | 21-Sep-18    | 0%                     | 1             |       |              |               |      |                           |                  |                                         |                                         |        |             |     |     |         |       |     |             |             |     |          |     |     |
| KD10320      | Planned Section IX Completion - Establishment Works                                            | 0                    |                 | 21-Sep-19    | 0%                     |               |       | 1            |               |      |                           |                  |                                         |                                         |        |             |     |     |         |       |     |             |             |     |          |     |     |
| KD10340      | Planned Section X Completion - Tree Protection &<br>Preservation                               | 0                    |                 | 21-Sep-18    | 0%                     |               |       |              |               |      |                           |                  |                                         | *                                       |        |             |     |     | İ       |       |     |             |             |     |          | •   |     |
|              | d Reclamation Construction                                                                     |                      |                 |              |                        |               |       |              |               |      |                           |                  |                                         |                                         |        |             |     |     |         |       |     |             |             |     |          |     |     |
| Zone CRIII   |                                                                                                |                      |                 |              | 100                    |               |       |              |               |      |                           |                  |                                         |                                         |        |             |     |     |         |       |     |             |             |     |          |     |     |
| Seawall Cons | struction - Zone CRIII                                                                         |                      |                 |              |                        |               |       |              |               |      |                           |                  |                                         |                                         |        |             |     |     |         |       |     |             |             |     |          |     |     |
| Zone CRIII S | eawall- 2nd Stage                                                                              |                      |                 |              |                        |               |       |              |               |      |                           |                  |                                         |                                         |        |             |     | 1   | 1       |       |     |             |             | 1   |          |     |     |
| Seawort 2 S  |                                                                                                |                      |                 |              | aluth)                 |               |       |              |               |      |                           |                  | 8                                       |                                         |        |             |     |     | 1       |       |     |             |             | 3   |          |     |     |
| MAR21371     | Zone CRIII - seawall 2 & 12 - Backfilling remaining portion<br>(type A, geotextile and filter) | 0                    | 19-Jan-18 A     | 27-Jan-18 A  | 100%                   | -             |       |              |               |      |                           |                  | į                                       |                                         |        |             |     | 1   |         |       | 1   |             |             |     |          |     |     |
| Zone D       |                                                                                                |                      |                 |              |                        |               |       |              |               |      |                           |                  |                                         |                                         |        |             |     | 1   |         | i     |     |             | -1          |     |          |     |     |
|              | truction - Zone D                                                                              |                      |                 |              |                        |               |       |              |               |      |                           |                  |                                         |                                         |        |             |     |     |         |       | 1   |             |             |     |          |     |     |
| Seawall 10 & |                                                                                                |                      |                 |              |                        |               |       |              |               |      |                           |                  |                                         |                                         |        |             |     | Ī   |         |       | 1   |             |             |     |          |     |     |
| MAR20630     | Zone D - Seawall 10 & 11: Install remaining seawall block                                      | 14                   | 20-Feb-18*      | 05-Mar-18    | 0%                     |               | F     | -            |               |      |                           |                  |                                         |                                         |        |             |     |     |         |       |     |             |             |     |          |     |     |
| MAR20650     | Zone D - Seawall 10 & 11: Backfill Type A                                                      | 7                    | 06-Mar-18       | 12-Mar-18    | 0%                     |               |       |              |               |      |                           |                  |                                         |                                         |        |             |     |     |         |       |     |             |             |     |          |     |     |
| MAR20670     | Zone D - Seawall 10 & 11: Lay geotextile and filter                                            | 7                    | 13-Mar-18       | 19-Mar-18    | 0%                     |               |       | -            |               |      |                           |                  | *************************************** | *************************************** |        | *********** |     |     |         |       |     | *********** |             |     | WWW.WSZA |     |     |
|              | ection Completion                                                                              |                      |                 |              |                        |               |       |              |               |      |                           |                  |                                         |                                         |        |             |     | i   |         |       | İ   |             |             |     |          |     |     |
| Construction |                                                                                                | PRESENT              |                 |              |                        |               |       |              |               |      |                           |                  | 1                                       |                                         |        |             |     | Ī   |         |       |     |             |             |     |          |     |     |
|              | Road A2, A4 & A5                                                                               |                      |                 |              |                        |               |       |              |               |      |                           |                  |                                         |                                         |        |             |     |     | 1       |       |     |             |             | 1   |          |     |     |
| Roadwork &   | Utilities - Section 1 (L1806 - L1801)                                                          |                      |                 |              |                        |               |       |              |               |      |                           |                  |                                         |                                         |        |             |     |     |         |       |     |             |             |     |          |     |     |
| ata Date:    | Current Milestone                                                                              |                      |                 |              | 930                    |               | 0.500 | (52)         | 4.00          |      |                           |                  |                                         |                                         |        |             |     |     | Date    |       |     | Chec        | ked         |     | Approv   | ed  |     |
| )-Feb-18     | Actual Work Critical Remaining Work Remaining Work Remaining Level of Effort                   |                      |                 |              | Up<br>(Ref             | dated<br>to R | d Wo  | orks<br>2 as | Prog<br>of 20 | Feb: | e Reurary                 | v.12<br>2018     | 3)                                      |                                         |        |             |     |     | 20-Feb- | -18 1 | 2   |             |             |     |          |     |     |

Page: 2/7

| rity ID     | Activity Name                                                                                                                           | Remaining Dur | Early Start | Early Finish | Activity %<br>Complete |       |                                         | -   |     |               | 018           |              |     |     | _   |     |     |     |     |     |     | 2019 |     |     |                                                  |             |
|-------------|-----------------------------------------------------------------------------------------------------------------------------------------|---------------|-------------|--------------|------------------------|-------|-----------------------------------------|-----|-----|---------------|---------------|--------------|-----|-----|-----|-----|-----|-----|-----|-----|-----|------|-----|-----|--------------------------------------------------|-------------|
| SIIIA10279c | Sec III A - section 1 carriageway - sewerage pipe from M/H                                                                              | 0             | 02-Jan-18 A | 03-Feb-18 A  | 100%                   | Jan F | eb Mar                                  | Apr | May | Jun           | Jul           | Aug          | Sep | Oct | Nov | Dec | Jan | Feb | Mar | Apr | May | Jun  | Jul | Aug | Sep                                              | Oct         |
| SIIIA10293  | 8C to F88 (night time): construct sewerage pipe<br>Sec III A - section 1 carriageway - sewerage pipe from M/H<br>F8B - F8A (night time) | 6             | 05-Feb-18 A | 26-Feb-18    | 0%                     | _     | -                                       |     |     |               |               |              |     |     |     |     |     |     |     |     |     |      |     |     |                                                  |             |
| SIIIA10294  | Sec III A - section 1 carriageway - sewerage pipe from M/H<br>F8A - F8                                                                  | 8             | 17-Jan-18 A | 28-Feb-18    | 27.27%                 |       |                                         |     |     |               |               |              |     |     |     |     |     |     |     |     |     |      |     |     |                                                  |             |
| SIIIA10295  | Sec III A - carriageway - works prrior TTA stage 5:<br>excavation and duct laying of TCSS and public lighting                           | 7             | 18-Jan-18 A | 27-Feb-18    | 0%                     |       |                                         |     |     |               |               |              |     |     |     |     |     |     |     |     |     |      |     |     |                                                  |             |
| SIIIA10298  | Sec III A - section 1 carriageway - works prifor TTA stage<br>5: road kerb                                                              | 5             | 28-Feb-18   | 05-Mar-18    | 0%                     |       | -                                       |     |     |               |               |              |     |     |     |     |     |     |     |     |     |      |     |     |                                                  |             |
| SHIA10301   | Sec III A - section 1 carriageway - works prrior TTA stage<br>S: road formation                                                         | 2             | 06-Mar-18   | 07-Mar-18    | 0%                     |       | 1                                       |     |     |               |               |              |     |     |     |     |     |     |     |     |     |      |     |     |                                                  |             |
| SIIIA10302  | Sec III A - section 1 carriageway - works prior TTA stage<br>5: laying asphalt                                                          | 5             | 08-Mar-18   | 13-Mar-18    | 0%                     |       | -                                       |     |     |               |               |              |     |     |     |     |     |     |     |     |     |      |     |     |                                                  |             |
| SIIIA10303  | Sec III A - section 1 carriageway - works prrior TTA stage<br>5: road marking & preparation works                                       | 3             | 14-Mar-18   | 16-Mar-18    | 0%                     |       |                                         |     |     |               |               |              |     |     |     |     |     |     |     |     |     |      |     |     |                                                  |             |
| SIIIA10310  | Sec III A - section 1 carriageway - TTA stage 5:<br>Implementation of TTA Stage 5                                                       | 1             | 17-Mar-18   | 17-Mar-18    | 0%                     |       | Y                                       |     |     |               |               |              |     |     |     |     |     |     |     |     |     |      |     |     |                                                  |             |
| SIIIA10310a | Sec III A - section 1 carriageway - TTA stage 5: remaining<br>sewerage pipe for N/H F8A - M/H F8                                        | 12            | 19-Mar-18   | 04-Apr-18    | 0%                     |       | =                                       | -   |     |               |               |              |     |     |     |     |     |     |     |     |     |      |     |     |                                                  |             |
| SIIIA10310b | Sec III A - section 1 carriageway - TTA stage 5: remaining<br>sewerage pipe for N/H F8A - M/H F8B                                       | 18            | 06-Apr-18   | 26-Apr-18    | 0%                     |       | *************************************** | -   |     | in reterented |               | C11111111111 |     |     |     |     |     |     |     |     |     |      |     |     |                                                  |             |
| SIIIA10310c | Sec III A - section 1 carriageway - TTA stage 5: SR1<br>at-grade road- remove sheetpile at U-trough west                                | 5             | 19-Mar-18   | 23-Mar-18    | 0%                     | 1 9   |                                         |     |     |               |               |              |     |     |     |     |     |     |     |     |     |      |     |     |                                                  |             |
| SIIIA10310d |                                                                                                                                         | 21            | 24-Mar-18   | 21-Apr-18    | 0%                     |       |                                         |     |     |               |               |              |     |     |     |     |     |     |     |     |     |      |     |     |                                                  |             |
| SIIIA10310e | Sec III A - section 1 carriageway - TTA stage 5: SR1<br>at-grade road -construct upstand wall above Dwall                               | 25            | 23-Apr-18   | 23-May-18    | 0%                     |       |                                         |     |     |               |               |              |     |     |     |     | 1   |     |     |     |     |      |     |     |                                                  |             |
| SIIIA10310f | Sec III A - section 1 carriageway - TTA stage 5: SR1<br>at-grade road - roadside barrier                                                | 14            | 24-May-18   | 08-Jun-18    | 0%                     |       |                                         |     | -   |               |               |              |     |     |     |     |     |     |     |     |     |      |     |     |                                                  |             |
| SIIIA10310g | Sec III A - section 1 carriageway - TTA stage 5: SR1<br>at-grade road - road formation                                                  | 7             | 09-Jun-18   | 16-Jun-18    | 0%                     |       |                                         |     |     |               |               |              |     |     |     |     |     |     |     |     |     |      |     |     |                                                  |             |
| SIIIA10310h | Sec III A - section 1 carriageway - TTA stage 5: SR1<br>at-grade road - laying asphalt with transition slab                             | 14            | 19-Jun-18   | 05-Jul-18    | 0%                     |       |                                         |     |     |               |               |              |     |     |     |     |     |     |     |     |     |      |     |     |                                                  |             |
| SIIIA10312  | Sec III A - roadwork and utities section 1 carriageway -<br>Drainage works (12202 - 12201)                                              | 15            | 19-Mar-18   | 09-Apr-18    | 0%                     |       | -                                       |     |     |               |               |              |     |     |     |     |     |     |     |     |     |      |     |     |                                                  |             |
| SIIIA10312a | Sec III A - roadwork and utilities section 1 carriageway -<br>Drainage works (L1805 - L1801)                                            | 15            | 10-Apr-18   | 26-Apr-18    | 0%                     |       | į                                       | -   | I . |               |               |              |     |     |     |     |     |     |     |     |     |      |     |     |                                                  |             |
| SIIIA10312b | Sec III A - roadwork and utilities section 1 carriageway -<br>Drainage works (L1805-1807)                                               | 12            | 27-Apr-18   | 11-May-18    | 0%                     |       |                                         |     |     |               |               |              |     |     |     |     |     |     |     |     |     |      |     |     |                                                  |             |
| SIIIA10313  | Sec III A - roadwork and utilities section 1 carriageway -<br>gully pipe (L1807 - L1801)                                                | 14            | 07-May-18   | 23-May-18    | 0%                     |       |                                         |     |     |               |               |              |     |     |     |     |     |     |     |     |     |      |     |     |                                                  |             |
| SIIIA10320  | Sec III A - roadwork and utilities section 1 carriageway -<br>fresh watermain                                                           | 7             | 24-May-18   | 31-May-18    | 0%                     |       |                                         |     | -   |               |               |              |     |     |     |     |     |     |     |     |     |      |     |     |                                                  |             |
| SIIIA10340  | Sec III A - roadwork and utilities section 1 carriageway -<br>utilities: HEC (80m) along carriageway                                    | 14            | 01-Jun-18   | 16-Jun-18    | 0%                     |       |                                         |     |     |               |               |              |     |     |     |     |     |     |     |     |     |      |     |     |                                                  |             |
| SIIIA10360  | Sec III A - roadwork and utilities section 1 carriageway -<br>road kerb & formation                                                     | 14            | 19-Jun-18   | 05-Jul-18    | 0%                     |       |                                         |     |     | -             |               |              |     |     |     |     |     |     |     |     |     |      | - 1 |     |                                                  |             |
| SIIIA10400  | Sec III A - roadwork and utilities section 1 carriageway -<br>black top                                                                 | 7             | 06-Jul-18   | 13-Jul-18    | 0%                     |       | 1                                       | 1   |     |               | =             |              |     |     |     |     |     |     |     |     |     |      |     |     |                                                  |             |
| SIIIA10420  | Sec III A - Implementation of TTA Stage 7P (Closure of<br>U-turn at Expo Drive)                                                         | 1             | 14-Jul-18   | 14-Jul-18    | 0%                     |       |                                         |     |     |               | 1             |              |     |     |     |     |     |     |     |     |     |      |     |     |                                                  |             |
| SIIIA10440  | Sec III A - roadwork and utilities section 1 carriageway :<br>breaking existing asphalt                                                 | 10            | 16-Jul-18   | 26-Jul-18    | 0%                     |       |                                         |     |     |               |               |              |     |     |     |     |     |     |     |     |     |      |     |     |                                                  |             |
| SIIIA10460  | Sec III A - roadwork and utilities section 1 carriageway: road<br>kerb and formation                                                    | 14            | 27-Jul-18   | 11-Aug-18    | 0%                     |       |                                         |     |     |               |               |              |     |     |     |     | 3   |     |     |     |     |      |     |     |                                                  |             |
| SIIIA10480  | Sec III A - roadwork and utilities section 1 carriageway :<br>black top                                                                 | 10            | 13-Aug-18   | 23-Aug-18    | 0%                     |       |                                         | 1   |     |               |               | 1000         |     |     |     |     |     |     |     |     |     |      |     |     |                                                  |             |
| SIIIA10500  | Sec III A - roadwork and utilities section 1 carriageway :<br>roadmarking and road furniture                                            | 14            | 24-Aug-18   | 08-Sep-18    | 096                    |       |                                         | 1   | 1   |               |               |              |     |     |     |     |     |     |     |     |     |      |     |     |                                                  |             |
| Roadwork &  | Utilities - Section 2 (L1810 - L1807)                                                                                                   |               |             |              |                        |       |                                         |     |     |               |               |              |     |     |     |     |     |     |     |     |     |      | i   |     |                                                  |             |
| SIIIA12590  | Sec III A - roadwork and utilities section 2 carriageway -<br>black top                                                                 | 0             | 20-Jan-18 A | 27-Jan-18 A  | 100%                   | -     |                                         |     |     |               |               |              |     |     |     |     |     |     |     |     |     |      |     |     |                                                  |             |
| Roadwork &  | Utilities - Section 3 (L1808 - L1102)                                                                                                   |               |             |              |                        |       |                                         |     |     |               |               |              |     |     |     |     |     | İ   |     |     |     |      |     |     |                                                  |             |
| SIIIA12770  | Sec III A - roadwork and utilities section 3 carriageway -<br>utilities: HEC ducting (60m) & crossroad duct (PCCW & HGC)                | 0             | 20-Jan-18 A | 07-Feb-18 A  | 100%                   |       |                                         | 1   |     |               |               |              |     |     |     |     |     |     |     |     |     |      |     |     |                                                  |             |
| SIIIA12790  | Sec III A - roadwork and utilities section 3 carriageway -<br>road kerb & formation                                                     | 17            | 08-Feb-18 A | 10-Mar-18    | 0%                     | -     |                                         | 1   |     |               |               |              |     |     |     |     |     |     |     |     |     |      |     |     |                                                  |             |
| SIIIA12810  | Sec III A - roadwork and utilities section 3 carriageway -<br>black top                                                                 | 7             | 12-Mar-18   | 19-Mar-18    | 0%                     |       |                                         |     |     |               | 2001120011200 |              |     |     |     |     |     |     |     |     |     |      |     |     | <del>'''''''''''''''''''''''''''''''''''''</del> | ) (min ) (m |
| Roadwork &  | Utilities - Section 6 (L1102 - L1411)                                                                                                   |               |             |              |                        |       |                                         |     |     |               |               |              |     |     |     |     |     |     |     |     |     |      |     |     |                                                  |             |
| SIIIA13399  | Sec III A - roadwork and utilities section 6 carriageway -<br>gully pipe (L1101 -L1102)                                                 | 0             | 12-Jan-18 A | 26-Jan-18 A  | 100%                   |       |                                         |     |     |               |               |              |     |     |     |     |     |     |     |     |     |      |     |     |                                                  |             |
| SIIIA13444  | Sec III A - roadwork and utities section 6 carriageway -<br>watermain (road crossing)                                                   | 0             | 27-Jan-18 A | 03-Feb-18 A  | 100%                   | -     |                                         |     |     |               |               |              |     |     |     |     |     | 1   |     |     |     |      | 1   |     |                                                  |             |
| SIIIA13445  | Sec III A - roadwork and utities section 6 carriageway -<br>utilities; crossed duct(HEC , HGC, PCCW)                                    | 13            | 05-Feb-18 A | 06-Mar-18    | 0%                     | -     |                                         |     |     |               |               |              |     |     |     |     |     |     |     |     |     |      | -   |     |                                                  |             |

Page: 3 / 7

| N/ID           | Activity Name                                                                                                              | Remaining Dur                           | Early Start | Early Finish | Activity % I           | _   |     |     |     |     | raii Cii | 018           |     |     |     |     |     |     |     |     |     |     | 50.05       |     |     |     |             |
|----------------|----------------------------------------------------------------------------------------------------------------------------|-----------------------------------------|-------------|--------------|------------------------|-----|-----|-----|-----|-----|----------|---------------|-----|-----|-----|-----|-----|-----|-----|-----|-----|-----|-------------|-----|-----|-----|-------------|
|                | Statement                                                                                                                  | 771111111111111111111111111111111111111 |             | SOURCE SOUR  | Activity %<br>Complete | Jan | Feb | Mac | Apr | May | Jun      | -             | Aug | Sep | Oct | Nov | Dec | Ján | Feb | Mar | Apr | May | 2019<br>Jun | Jul | Aug | Sep | 00          |
| SIIIA13450     | Sec III A - roadwork and utitites section 6 carniageway -<br>road kerb & formation                                         | 18                                      | 07-Mar-18   | 27-Mar-18    | 0%                     |     |     |     |     |     |          |               |     |     |     |     | 9   |     |     |     |     |     |             |     |     |     |             |
| SIIIA13470     | Sec III A - roadwork and utilities section 6 carriageway -<br>black top                                                    | 7                                       | 28-Mar-18   | 09-Apr-18    | 0%                     |     |     |     |     |     |          |               |     |     |     |     |     |     |     | 1   |     |     |             |     |     |     |             |
| SIIIA13570     | Achievement of Section IIIA of the Works                                                                                   | 0                                       |             | 08-Sep-18    | 0%                     |     |     |     |     |     |          |               |     |     |     |     |     |     |     |     |     |     |             |     |     |     |             |
| Section V - Re | maining At-Grade Road & Road P2                                                                                            |                                         |             |              | 1                      |     |     |     |     |     |          |               |     |     |     |     |     |     |     | 1   |     |     |             |     |     |     |             |
| Roadwork &     | Utilities                                                                                                                  |                                         |             |              | -                      |     |     |     |     |     |          |               |     |     |     |     |     |     |     | 1   |     |     |             |     |     |     |             |
| Section 1 (L1  | 504 - L1900)                                                                                                               |                                         |             |              |                        |     |     |     |     |     |          |               |     | 1   |     |     |     |     |     |     |     |     |             |     |     |     |             |
| SV12456        | Sec V-Roadwork & Utilities Section 1 - implementation of                                                                   | 0                                       | 20-Feb-18*  | 20-Feb-18    | 0%                     |     |     |     |     |     |          |               |     |     |     |     |     |     |     |     |     |     |             |     |     |     |             |
| SV12460        | TTA stage 5E (dosure of slow lane at northbound of Expo<br>Sec V - Roadwork & Utilities Section 1 - drinage works          | 15                                      | 20-Feb-18   | 08-Mar-18    | 0%                     |     |     |     |     |     |          |               |     |     |     |     |     |     | H   | 1   |     |     |             |     |     |     |             |
| SV12462        | (L1902 - L1900)<br>Sec V - Roadwork & Utilities Section 1 - guilly pipe (L1902 -                                           | 6                                       | 09-Mar-18   | 15-Mar-18    | 0%                     |     |     |     |     |     |          |               |     | 1   |     |     |     |     |     |     |     |     |             |     |     |     |             |
| SV12464        | L1900) Sec V - Roadwork & Utilities Section 1 - temp. reinstatement                                                        | 14                                      | 16-Mar-18   | 04-Apr-18    | 0%                     |     |     |     |     |     |          |               |     |     |     |     |     |     |     |     |     |     |             |     |     |     |             |
|                | to match with existing Expo Drive                                                                                          |                                         |             |              |                        |     | ļ   | 1   |     | ļ   |          | (10-cyclessor |     |     |     |     |     |     | 1   | İ   |     |     |             |     |     |     | 12-15-00005 |
| SV12466        | Sec V - Section 1 - Modification to 2nd stage ITA (V.O. 50) :<br>closure of northbound and maintain one lane at southbound | 1                                       | 14-Jul-18   | 14-Jul-18    | 0%                     |     |     |     |     |     |          |               |     |     |     |     |     |     |     |     |     |     |             |     |     |     |             |
| 5V12468        | Sec V - Roadwork & Utilities Section 1 Carriageway -<br>breaking existing asphalt                                          | 7                                       | 16-Jul-18   | 23-Jul-18    | 0%                     |     |     |     |     |     |          | -             |     |     |     |     |     |     |     |     |     |     |             |     |     |     |             |
| SV12490        | Sec V - Roadwork & Utilities Section 1 Carriageway - Road<br>kerb & formation                                              | 10                                      | 24-Jul-18   | 03-Aug-18    | 0%                     |     |     |     |     |     |          | _             |     |     |     |     |     |     | Į.  |     |     |     |             |     |     |     |             |
| SV12520        | Sec V - Roadwork & Utilities Section 1 Carriageway - Black<br>top                                                          | 7                                       | 04-Aug-18   | 11-Aug-18    | 0%                     |     | 1   |     |     |     |          |               |     |     |     |     |     |     |     |     |     |     |             |     |     |     |             |
| SV12522        | Sec V - Section 1 - Implementation of TTA for road dosure<br>of northbound and southbound of Expo Drive                    | 3                                       | 13-Aug-18   | 15-Aug-18    | 0%                     |     |     |     |     |     |          |               | a   |     |     |     |     |     |     |     |     |     |             |     |     |     |             |
| SV12524        | Sec V - Section 1 - Northbound & Southbound of Expo Drive :<br>breaking asphalt                                            | 14                                      | 16-Aug-18   | 31-Aug-18    | 0%                     |     |     |     |     |     |          |               |     |     |     |     |     |     |     |     |     |     |             |     |     |     |             |
| SV12526        | Sec V - Section 1 - Northbound & Southbound of Expo Drive :<br>road kerb & formation                                       | 14                                      | 01-Sep-18   | 17-Sep-18    | 0%                     |     | 0   |     |     |     |          |               |     |     |     |     |     |     |     |     |     |     |             |     |     |     |             |
| SV12528        | Sec V - Section 1 - Northbound & Southbound of Expo Drive :                                                                | 7                                       | 18-Sep-18   | 26-Sep-18    | 0%                     |     | 1   |     |     |     |          |               |     |     |     |     |     |     |     |     |     |     |             |     |     |     |             |
| SV12570        | Sec V - Roadwork & Utilities Section 1 footpath -                                                                          | 12                                      | 29-Dec-17 A | 05-Mar-18    | 60%                    |     |     | -   |     |     |          |               |     |     |     |     |     |     |     |     |     |     |             |     |     |     |             |
| SV12580        | utilities:TCSS<br>Sec V - Roadwork & Utilities Section I footpath - paving                                                 | 29                                      | 06-Mar-18   | 12-Apr-18    | 0%                     |     | 1   |     | _   |     |          |               |     |     |     |     |     |     |     |     |     |     |             |     |     |     |             |
| Section 2 ( L1 | block<br>510 - L1504)                                                                                                      |                                         |             |              |                        | -   |     | -   |     | -   |          |               |     |     |     |     |     | +   | -   |     | -   |     |             |     |     |     |             |
| SV12624        | Sec V - Roadwork & Utilities Section 1 Carriageway - road                                                                  | 0                                       | 04-Jan-18 A | 30-Jan-18 A  | 100%                   |     | il  |     |     |     |          |               |     |     |     |     |     |     |     | Ĭ.  |     |     |             |     |     |     |             |
| SV12626        | kerb & formation<br>Sec V - Roadwork & Utilities Section 1 Carriageway - black                                             | 13                                      | 31-Jan-18 A | 06-Mar-18    | 0%                     |     |     | _   |     |     |          |               |     |     |     |     |     |     |     |     |     |     |             |     |     |     |             |
|                | top                                                                                                                        |                                         |             |              | 555                    |     |     | I   |     |     |          |               |     |     |     |     |     |     |     | l l |     |     |             |     |     |     |             |
| SV12692        | Sec. V - Roadwork & Utilities Section 2 footpath - U channel                                                               | 11                                      | 17-Jan-18 A | 03-Mar-18    | 21.43%                 |     |     |     |     |     |          |               |     |     |     |     |     |     |     |     |     |     |             |     |     |     |             |
| SV12695        | Sec V - Roadwork & Utilities Section 2 footpath - Watermain                                                                | 13                                      | 05-Mar-18   | 19-Mar-18    | 0%                     |     |     |     |     |     |          |               |     |     |     |     |     |     |     |     |     |     |             |     |     |     |             |
| SV12700        | Sec V - Roadwork & Utilities Section 2 footpath - utilities:<br>TCSS                                                       | 16                                      | 20-Mar-18   | 11-Apr-18    | 0%                     |     | 1   | -   |     |     |          |               |     |     |     |     |     |     | 1   | ľ   |     |     |             |     |     |     |             |
| SV12740        | Sec V - Roadwork & Utilities Section 2 footpath - paving<br>block                                                          | 18                                      | 12-Apr-18   | 03-May-18    | 0%                     |     |     |     |     |     |          |               |     |     |     |     |     |     |     |     |     |     |             |     |     |     |             |
| Section 3 ( Ca | Ilvert L - L1510)                                                                                                          |                                         |             |              |                        |     |     |     |     |     |          |               |     |     |     |     |     |     |     |     |     |     |             |     |     |     |             |
| SIV12860       | Sec V - Roadwork & Utilities Section 3 footpath - Utilities:<br>TCSS, HGC, PCCW)                                           | 30                                      | 16-Jan-18 A | 26-Mar-18    | 11.76%                 |     |     | -   |     |     |          |               |     |     |     |     |     |     | 1   | B   |     |     |             |     |     |     |             |
| SIV12880       | Sec V - Roadwork & Utilities Section 3 footpath - Paving block                                                             | 21                                      | 27-Mar-18   | 24-Apr-18    | 0%                     |     |     |     | _   |     |          |               |     |     |     |     |     |     |     |     |     |     |             |     |     |     |             |
| Section 4 (K1  | 106 - Culvert L)                                                                                                           |                                         |             |              |                        | (   | -   |     |     |     |          |               |     |     |     |     | Ť   |     |     |     |     |     | ļ           |     |     |     | ļ           |
| SIV12282       | Sec V - Roadwork & Utilities Section 4 Carriageway -                                                                       | 10                                      | 20-Feb-18   | 02-Mar-18    | 0%                     |     | -   | ò   |     |     |          |               |     | İ   |     |     |     |     |     |     |     |     |             |     |     |     |             |
| SIV12300       | Drainage Works (L1311 - Culvert L, L1201 - Culvert L)<br>Sec V - Roadwork & Utilities Section 4 Carriageway - Gully        | 7                                       | 03-Mar-18   | 10-Mar-18    | 0%                     |     | 1   |     |     |     |          |               |     |     |     |     |     |     |     |     |     |     |             |     |     |     |             |
| SIV12302       | pipe (L1301 - Culvert L, L1201 - Culvert L)<br>Sec V - Roadwork & Utilities Section 4 Carriageway -                        | 6                                       | 12-Mar-18   | 17-Mar-18    | 0%                     |     | 1   |     |     |     |          |               |     |     |     |     |     |     |     |     |     |     |             |     |     |     |             |
| SIV12305       | watermain<br>Sec V - Roadwork & Utilities Section 4 Carriageway - utilities                                                | . 7                                     | 19-Mar-18   | 26-Mar-18    | 0%                     |     |     |     |     |     |          |               |     |     |     |     |     |     |     |     |     |     |             |     |     |     |             |
| SIV12310       | : cross road duct<br>Sec V - Roadwork & Utilities Section 4 Carriageway - Road                                             | 15                                      | 27-Mar-18   | 17-Apr-18    | 0%                     |     |     | 1   |     |     |          |               |     |     |     |     |     |     | ļ   |     |     |     |             |     |     |     |             |
|                | kerb & formation : between culvert K and culvert L                                                                         |                                         |             |              | 0.0000                 |     | 1   | 1 1 |     |     |          |               |     |     |     |     |     |     |     |     |     |     |             |     |     |     |             |
| SIV12320       | Sec V - Roadwork & Utilities Section 4 Carriageway - Black<br>top : between culvert K and culvert L                        | 10                                      | 18-Apr-18   | 28-Apr-18    | 0%                     |     | *   |     | -   |     |          |               |     |     |     |     |     |     |     |     |     |     |             |     |     |     |             |
| SIV12340       | Sec V - Roadwork & Utilities Section 4 Carriageway - Black<br>top : at west of culvert K                                   | 7                                       | 20-Feb-18   | 27-Feb-18    | 0%                     |     |     |     |     |     |          |               |     |     |     |     |     |     | 1   |     |     |     |             |     |     |     |             |
| SIV12422       | Sec V - Roadwork & Utilities Section 4 footpath - Utilities :<br>TCSS                                                      | 20                                      | 20-Feb-18   | 14-Mar-18    | 0%                     |     |     |     |     |     |          |               |     |     |     |     |     |     | 1   |     |     |     |             |     |     |     |             |
| SIV12440       | Sec V - Roadwork & Utilities Section 4 footpath - Utilities :<br>HGC & PCCW                                                | 8                                       | 15-Mar-18   | 23-Mar-18    | 0%                     |     |     |     |     |     |          |               |     |     |     |     |     |     |     |     |     |     |             |     |     |     |             |