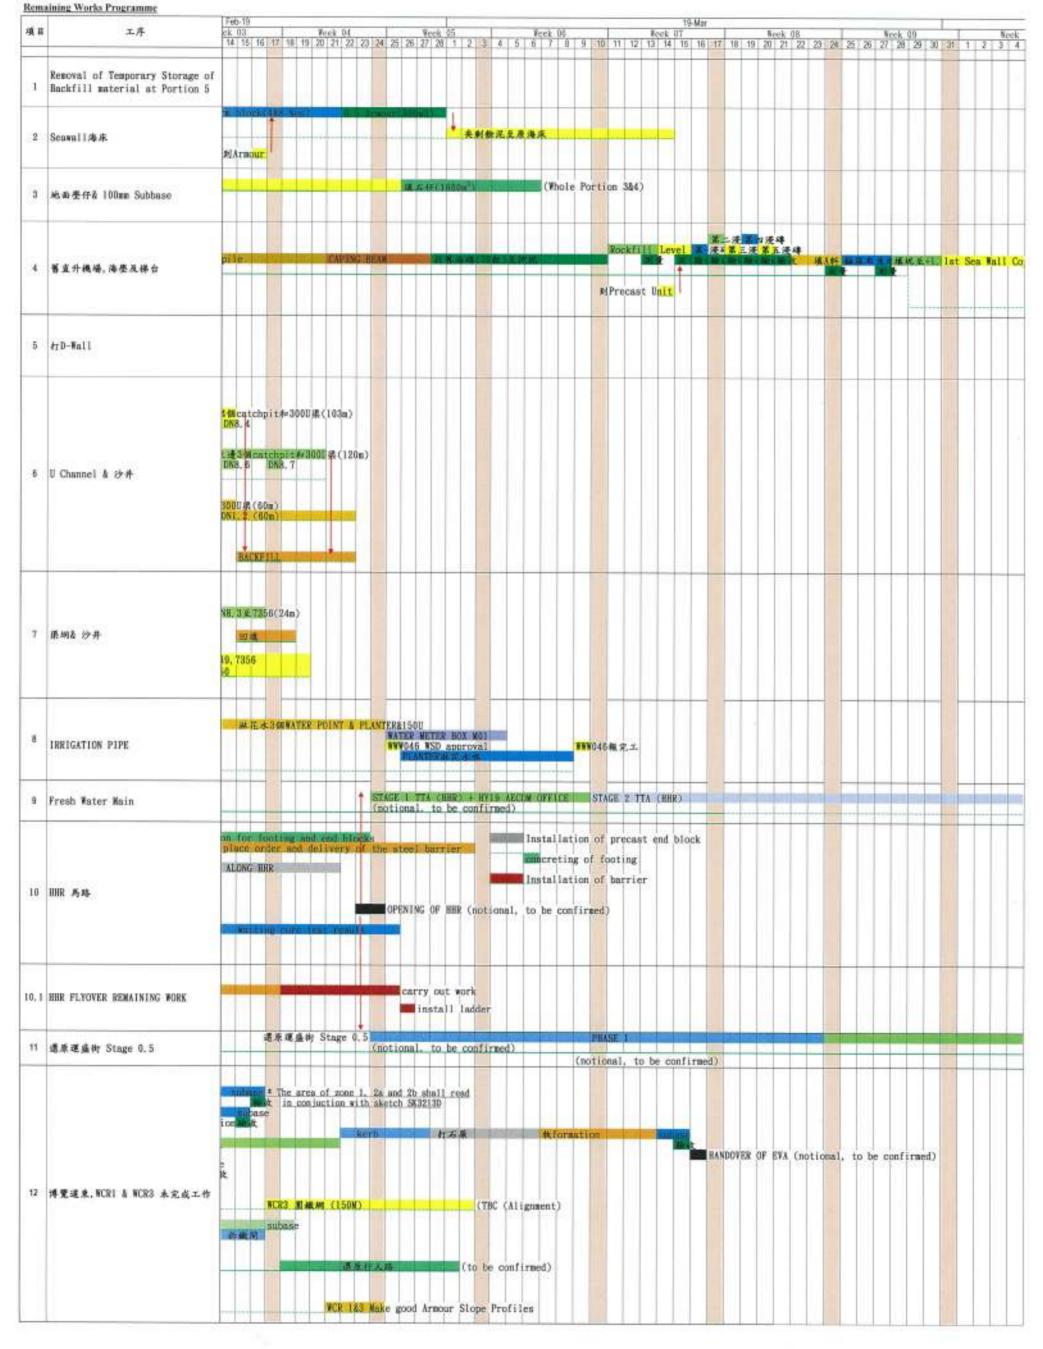

Wan Chai Development Phase II - East Central - Wan Chai Bypass at Wan Chai Contract: HK/2009/02

Remaining Works Programme

| 項目    | nining Works Programme<br>工序                                      |      |       | aut. | 1  |     |   |   | TR  | 377 |   | - |       |      | . 0.5 | An | 0    |      |          | 4.100 |      |    |    |    | _    |              |      |      |
|-------|-------------------------------------------------------------------|------|-------|------|----|-----|---|---|-----|-----|---|---|-------|------|-------|----|------|------|----------|-------|------|----|----|----|------|--------------|------|------|
| 押品    | 工件                                                                | 27 2 | 29 29 | 30   | 31 | 1 2 | 3 | 4 | 5 5 | 7   | 8 | 9 | 10 11 | Yeel | 3 16  | 15 | 16 1 | 7 18 | 19<br>19 | 20 3  | 1 22 | 23 | 24 | 25 | 76 Z | k 21<br>27 7 | 28 2 | 9 30 |
| 1     | Removal of Temporary Storage of<br>Backfill material at Portion 5 |      |       |      |    |     |   |   |     |     |   |   |       |      |       |    |      |      |          |       |      |    |    |    |      |              |      |      |
| 2.    | Scawall 海承                                                        |      |       |      |    |     |   |   |     |     |   |   |       |      |       |    |      |      |          |       |      |    |    |    |      |              |      |      |
| 3     | 地面是行车 100mm Subbase                                               |      |       |      |    |     |   |   |     |     |   |   |       |      |       |    |      |      |          |       |      |    |    |    |      |              |      |      |
| 4:    | <b>省直升機場,海祭及保台</b>                                                |      |       |      |    |     |   |   |     |     |   |   |       |      |       |    |      |      |          |       |      |    |    |    |      |              |      |      |
| 5     | \$TD-¥m11                                                         |      |       |      |    |     |   |   |     |     |   |   |       |      |       |    |      |      |          |       |      |    |    |    |      |              |      |      |
| 6     | U Channel & 沙州                                                    |      |       |      |    |     |   |   |     |     |   |   |       |      |       |    |      |      |          |       |      |    |    |    |      |              |      |      |
| 7     | 摄明在 沙井                                                            |      |       |      |    |     |   |   |     |     |   |   |       |      |       |    |      |      |          |       |      |    |    |    |      |              |      |      |
| 8     | PERIGATION PIPE                                                   |      |       |      |    |     |   |   |     |     |   |   |       |      |       |    |      |      |          |       |      |    |    |    |      |              |      |      |
| 9     | Fresh Water Main                                                  |      |       |      |    |     |   |   |     |     |   |   |       |      |       |    |      |      |          |       |      |    |    |    |      |              |      |      |
| 10    | 删除 為路                                                             |      |       |      |    |     |   |   |     |     |   |   |       |      |       |    |      |      |          |       |      |    |    |    |      |              |      |      |
| 10, 1 | HHR FLYOVER REMAINING WORK                                        |      |       |      |    | Ĭ   |   |   |     |     |   |   |       |      |       |    |      |      |          |       |      |    |    |    |      |              |      |      |
| 11    | 通原連盛街 Stage 0.5                                                   |      |       |      |    |     |   |   |     |     |   |   |       |      |       |    |      |      |          |       |      |    |    |    |      |              |      |      |
| 12    | 博覽道東。WCR1 & WCR3 未完成工作                                            |      |       |      |    |     |   |   |     |     |   |   |       |      |       |    |      |      |          |       |      |    |    |    |      |              |      |      |